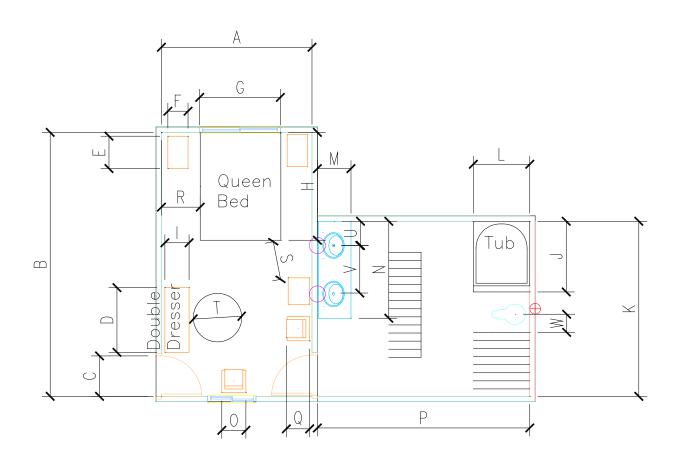

thing listed in this large bedroom and bathroom.
- 2) **(5 pts)** What would be the required ventilation needed for this bathroom? Where should it be placed?
- 3) **(5 pts)** List at least 5 different items that can be used in the bathroom for universal design? Explain why you would use them.
- 4) **(5 pts)** List 5 different design aspects (including appliances) that can be placed in a laundry room. List one thing that is important when designing for each of these aspects.
- 5) **(8 pts)** List and describe the 4 different types of garages that can be designed.
- 6) (6 pts) What are 6 different design criteria when designing a garage?
- 7) **(8 pts)** List the 3 different types of offices that can be in a home. Descript each one making sure to give an important design criteria for each.