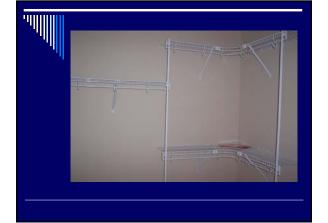

# Storage Area – Storage Devices

- □ Closets bedroom
  - Locate near entry door
  - Light most likely needed
  - Many configurationsFigure 8-7
  - Closet dimensions
    - □ Table 8-3