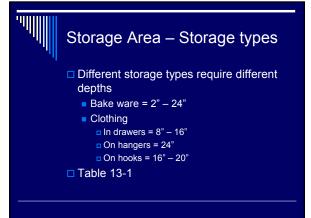

#### Storage Area – Storage types

- □ Secured Storage –
  Protect or safety
  - Guns & ammunition
  - Medicine
  - Jewelry

Picture from Dick's Sporting Goods website

#### Storage Area – Storage types

- □ Closed Storage stored items hidden from view
  - Boxes
  - Bins
  - Closets

#### Storage Area – Storage types

- □ Open Storage stored items on display
  - China cabinet
    - Silverware
    - China
  - Curio cabinet
    - FigurinesCollectibles
    - Decoratives

- □ Hooks, pegs or racks
  - Fluid
  - Good for hanging items
    - □ Garage tools
    - Clothes
    - □ Yard equipment

# Storage Area – Storage Devices

- Boxes, bins & trunks
  - Good for bulky items
  - Dividers assist in accessibility of different items
    - Quilts

### Storage Area – Storage Devices

- □ Drawers & trays
  - Bins that pull out for convenience
  - Shelves can be located closer together since they pull out
    - Dishes
    - □ Food