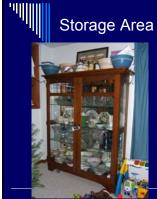

#### Storage Area – Storage types

- □ Open Storage stored items on display
  - China cabinet
    - Silverware
    - China
  - Curio cabinet
    - FigurinesCollectibles
    - Decoratives

- □ Hooks, pegs or racks
  - Fluid
  - Good for hanging items
    - □ Garage tools
    - Clothes
    - □ Yard equipment