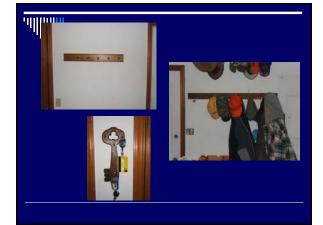

#### Storage Area – Storage types

- □ Open Storage stored items on display
  - China cabinet
    - Silverware
    - China
  - Curio cabinet
    - FigurinesCollectibles
    - Decoratives

- □ Hooks, pegs or racks
  - Fluid
  - Good for hanging items
    - □ Garage tools
    - Clothes
    - □ Yard equipment