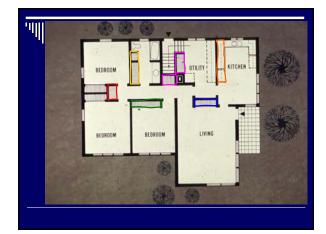

# Storage Area – Storage Devices

- □ Closets bedroom
  - Locate near entry door
  - Light most likely needed
  - Many configurationsFigure 8-7
  - Closet dimensions
    - □ Table 8-3