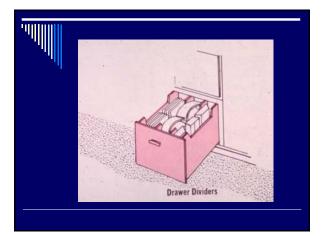

# Storage Area – Storage Devices

- Boxes, bins & trunks
  - Good for bulky items
  - Dividers assist in accessibility of different items
    - Quilts