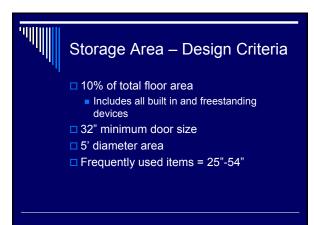

#### Storage Area – Storage types



- □ Secured Storage –
  Protect or safety
  - Guns & ammunition
  - Medicine
  - Jewelry

Picture from Dick's Sporting Goods website



#### Storage Area – Storage types

- □ Closed Storage stored items hidden from view
  - Boxes
  - Bins
  - Closets





#### Storage Area – Storage types

- □ Open Storage stored items on display
  - China cabinet
    - Silverware
    - China
  - Curio cabinet
    - FigurinesCollectibles
    - Decoratives











- □ Hooks, pegs or racks
  - Fluid
  - Good for hanging items
    - □ Garage tools
    - Clothes
    - □ Yard equipment









# Storage Area – Storage Devices



- Boxes, bins & trunks
  - Good for bulky items
  - Dividers assist in accessibility of different items
    - Quilts



### Stor