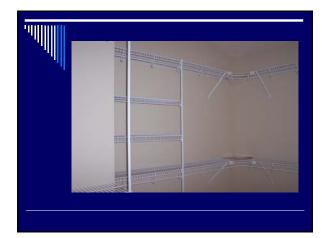

# Storage Area – Storage Devices

- □ Closets bedroom
  - Locate near entry door
  - Light most likely needed
  - Many configurationsFigure 8-7
  - Closet dimensions
    - □ Table 8-3