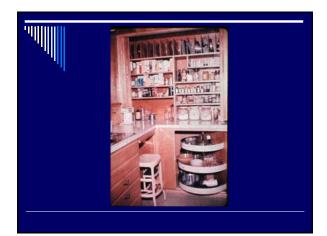

### Storage Area – Storage Devices

- □ Drawers & trays
  - Bins that pull out for convenience
  - Shelves can be located closer together since they pull out
    - Dishes
    - □ Food