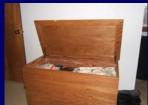

# Storage Area – Storage Devices

- Boxes, bins & trunks
  - Good for bulky items
  - Dividers assist in accessibility of different items
    - Quilts