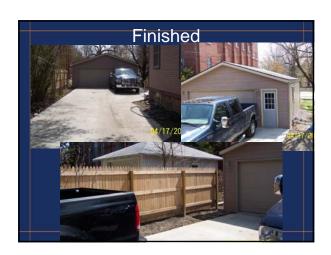

### Exterior Remodeling-example

- Building new garage and driveway
- Existing ½ car garage not suitable to park lawn mower
- Existing gravel driveway was muddy, and left trucks dirty
- Goal-have place for men to socialize and to increase property value

### Example

- Perform As-is drawings of exterior
- Decide best location
- Size of garage
  - My old truck 8x22 ftMake 24x24
- Elevation of garage
  - Slightly higher than future driveway
- Time line-Fall 2005