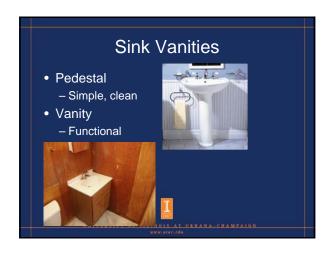

### **Bathrooms**

- How will bathroom be used now?
  - Wash-up area
  - Care of infants and children
  - Several people at once
  - Assistance needed in bathroom
  - Dressing room