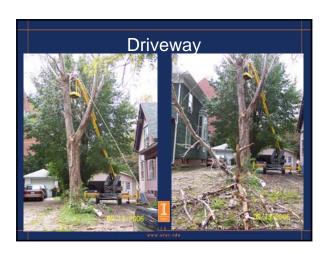

### Exterior Remodeling-example

- Building new garage and driveway
- Existing ½ car garage not suitable to park lawn mower
- Existing gravel driveway was muddy, and left trucks dirty
- Goal-have place for men to socialize and to increase property value

### Example

- Perform As-is drawings of exterior
- Decide best location
- Size of garage
  - My old truck 8x22 ftMake 24x24
- Elevation of garage
  - Slightly higher than future driveway
- Time line-Fall 2005