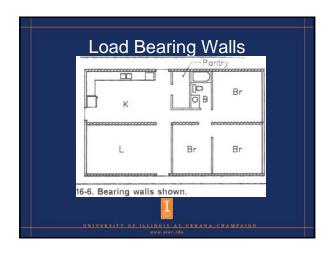

### As-is House Plan

- Measure around outside of house
- Determine square footage of rooms
- Aid in cost estimation-know area and sizes
- Determine location of mechanical equipment
- Determine load bearing walls