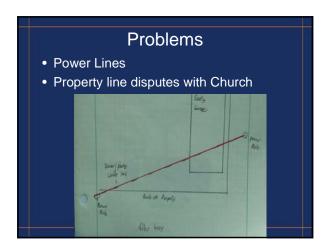

### Finding Solution

- Had to Talk with Electric Company about moving power line.
  - Find reason for power line.
- Get approval from city for construction.