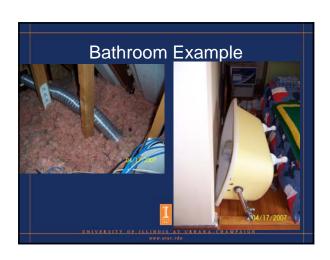

### **Bathrooms**

- How will bathroom be used now?
  - Wash-up area
  - Care of infants and children
  - Several people at once
  - Assistance needed in bathroom
  - Dressing room

### **Bathrooms** • Remodeling a tub - Tub liner - Liquid Steel - Shower Surround

### Bathroom-Money Saving Tips • Don't Move the toilet! - Main plumbing line • Be careful routing plumbing in joists • Re-use current tub - Re-face or add surround • Don't skimp on faucets or accessories - Make bathroom more efficient and enjoyable to use • Careful tying new plumbing to old - Dielectric fittings, rubber junctions