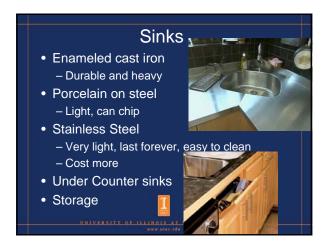

### Other - Many options-vary by price, quality & type - Under cabinet lighting - Easily cleaned - Often overlooked in terms of style • Venting Stove-try to incorporate