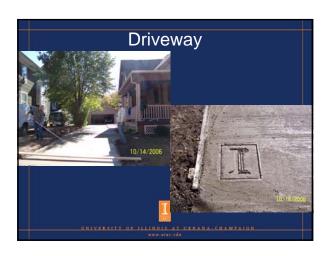

### Exterior Remodeling-example

- Building new garage and driveway
- Existing ½ car garage not suitable to park lawn mower
- Existing gravel driveway was muddy, and left trucks dirty
- Goal-have place for men to socialize and to increase property value

### Example

- Perform As-is drawings of exterior
- Decide best location
- Size of garage
  - My old truck 8x22 ftMake 24x24
- Elevation of garage
  - Slightly higher than future driveway
- Time line-Fall 2005