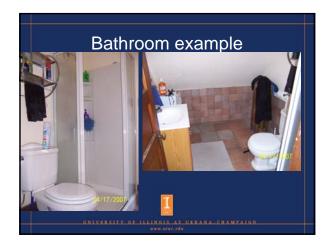

### **Bathrooms**

- How will bathroom be used now?
  - Wash-up area
  - Care of infants and children
  - Several people at once
  - Assistance needed in bathroom
  - Dressing room

### **Bathrooms** • Remodeling a tub - Tub liner - Liquid Steel - Shower Surround

### Bathroom-Money Saving Tips • Don't Move the toilet! - Main plumbing line • Be careful routing plumbing in joists • Re-use current tub - Re-face or add surround • Don't skimp on faucets or accessories - Make bathroom more efficient and enjoyable to use • Careful tying new plumbing to old - Dielectric fittings, rubber junctions