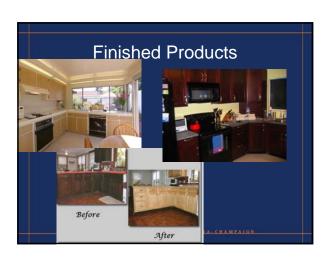

### **Executive Summary**

- Why Remodel?
- Areas To Remodel
- Pitfalls
- Associated Costs
- Finished Products

### Areas To Remodel

- Kitchen
- Bathroom
- Interior Rooms
- Exterior
- Basement

### Kitchen

- Form follows function
  - How will kitchen be used?
  - Family, rental, college students

### Kitchen

- Adding appliances
  - Garbage disposer
  - Trash Compactor
  - Dishwasher

Cabinets

Backsplash

### Other - Many options-vary by price, quality & type - Under cabinet lighting - Easily cleaned - Often overlooked in terms of style • Venting Stove-try to incorporate

### Kitchen-Money Saving Tips

- Reface-not replace kitchen cabinets
- Avoid moving plumbing, vent, gas lines
- Keep on Same wall if moving rooms
- Watch storage space-use calcs
- Re-use appliances