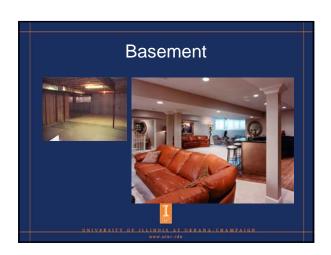

### Basement/attic Remodeling

- Easily add livable area
- First Steps
  - Remedy leaks and dampness
  - Insulate water and heating pipes
  - Repair and relocate electric
  - Check for sufficient light and ventilation
- May need extra entrance
- Separate apartment

### **Basement**

- Add Egress windows
- Cover ugly pipes but leave access
- Leave room to make turns for furniture or building supplies
- Furring strips
- Insulation on Walls

### **Basement**

- Floor Covering
  - Assume water will be present
- Sump pumps-dual with battery backup
- Ceiling-drop or painting joist
- Structural columns
- Sound Insulation
- Bathrooms

UNIVERSITY OF ILLINOIS AT URBANA-CHAMPAIS