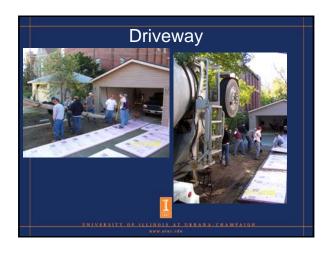

### Exterior Remodeling-example

- Building new garage and driveway
- Existing ½ car garage not suitable to park lawn mower
- Existing gravel driveway was muddy, and left trucks dirty
- Goal-have place for men to socialize and to increase property value

### Example

- Perform As-is drawings of exterior
- Decide best location
- Size of garage
  - My old truck 8x22 ftMake 24x24
- Elevation of garage
  - Slightly higher than future driveway
- Time line-Fall 2005