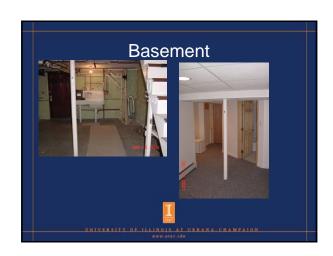

### Basement/attic Remodeling

- Easily add livable area
- First Steps
  - Remedy leaks and dampness
  - Insulate water and heating pipes
  - Repair and relocate electric
  - Check for sufficient light and ventilation
- May need extra entrance
- Separate apartment

### **Basement**

- Add Egress windows
- Cover ugly pipes but leave access
- Leave room to make turns for furniture or building supplies
- Furring strips
- Insulation on Walls

### **Basement**

- Floor Covering
  - Assume water will be present
- Sump pumps-dual with battery backup
- Ceiling-drop or painting joist
- Structural columns
- Sound Insulation
- Bathrooms

UNIVERSITY OF ILLINOIS AT URBANA-CHAMPAIS